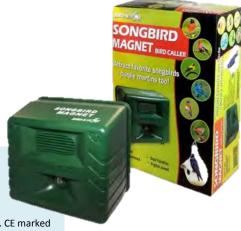

r.

Choose from two settings:

- Purple Martin dawnsong calls new tenants these desirable, insect-eating birds nest together and will return to the same communal house year after year.
- Favorite Songbirds calls Baltimore Oriole, House Finch, Indigo Bunting, American Goldfinch, House Wren & Northern Bluebird.
- Purple Martins chatter for 2 hours at dawn; songbirds sing intermittently from dawn till dusk. OR override the photocell light sensor with a timer to customize.





Dimensions: 7"x6"x4" Shipping Weight: 3 pounds Coverage: 6,000 square feet Frequency Range: audible

Electricity Costs: Less than \$0.25 per month

Compliance: EPA Establishment No. 058480-TWN-001. CE marked

Working Current: <200mA

Power Supply: 120 VAC adapter. Other voltage adapters should be

purchased locally.





### Pest-X PLUG-IN

### **Ultrasonic Electronic Repeller**

Safe around children & pets

No Poisons.

No Chemicals.

No Traps.

ULTRASONIC SIGNALS are beyond the hearing range of humans, dogs and cats. They lose intensity over distance and are absorbed by soft furnishings. They are reflected by walls and hard objects.

Pests are deterred as they cannot adapt to the constantly changing array of ultrasonic 'noise' emitted by the Pest-X. The sounds will not harm the pests.

**Available for retail sale** in tray packs & 2-shelf display units – retail clamshell packages may also be displayed on J-hooks.

110-volt and 220/240-volt versions are available, packaged singly or in twin-packs of 2 units.









**Coverage**: for household rooms – protects up to 500 sq ft. **Pests**: rodents includ