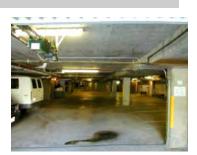

Coverage: up to 6,500 square feet

Pests: birds (pigeons, sparrows, starlings, swallows), bats, rodents and more

**Uses**: hangars, warehouses, plants, tunnels, loading docks, railroad sidings, breezeways, boat houses, underpasses, storage sheds, barns, sports arenas, convention centers, parking garages, car washes and other enclosed or semi-enclosed area.