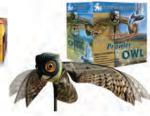

GOOSEBUSTER PRO (single speaker) - up to 1.5 acres; 2 units, 4-6 acres.

Pests: geese, ducks, mallards

**Uses**: golf courses, ponds, parks, schools, hospital grounds, resorts, cemeteries, condominium complexes, large estates, other areas with large congregations of geese.