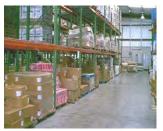

Coverage: up to 6,500 square feet

Pests: birds (pigeons, sparrows, starlings, swallows), bats, rodents and more

**Uses**: hangars, warehouses, plants, tunnels, loading docks, railroad sidings, breezeways, boat houses, underpasses, storage sheds, barns, sports arenas, convention centers, parking garages, car washes and other enclosed or semi-enclosed area.