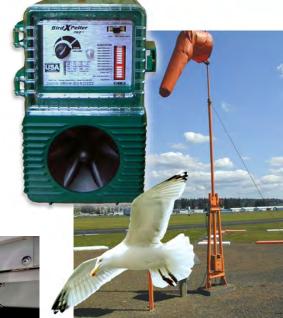

# **BirdXPeller PRO**

# Programmable sonic species-specific bird repeller – all-in-one unit covers up to 1 acre.

Control birds indoors or outdoors with sophisticated sonic technology. Sonic programmable bird repeller uses birds' own natural distress calls to create a "danger zone."