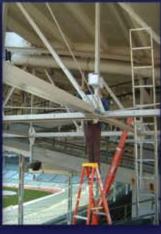

# **Super Quad-Blaster with Strobe**

# Blasts birds out with a one-two synergistic punch!

Super QB-4 blasts birds out with ultrasonic sounds that humans can't hear and Flashing Strobe Light

- Safe and Humane
- Easy installation
- Economical
- Performance guarantee

Perfect for all enclosed / semi-enclosed locations

Birds hate ultrasound; people can't hear it!

Now Quadblaster's blasts of ultrasound are paired with a powerful flashing strobe to give DOUBLE-WHAMMY BIRD CONTROL for your plant, warehouse, parking structure, sports facility – nearly anywhere!

Coverage: up to 6,500 square feet

Pests: birds (pigeons, sparrows, starlings, swallows), bats, rodents and more

**Uses**: hangars, warehouses, plants, tunnels, loading docks, railroad sidings, breezeways, boat houses, underpasses, storage sheds, barns, sports arenas, convention centers, parking garages, car washes and other enclosed or semi-enclosed area.