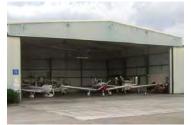

Coverage: up to 6,500 square feet

Pests: birds (pigeons, sparrows, starlings, swallows), bats, rodents and more

**Uses**: hangars, warehouses, plants, tunnels, loading docks, railroad sidings, breezeways, boat houses, underpasses, storage sheds, barns, sports arenas, convention centers, parking garages, car washes and other enclosed or semi-enclosed area.