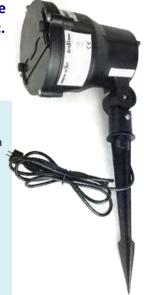

# **Super Quad-Blaster with Strobe**

# Blasts birds out with a one-two synergistic punch!

Super QB-4 blasts birds out with ultrasonic sounds that humans can't hear and Flashing Strobe Light

- Safe and Humane
- Easy installation
- Economical
- Performance guarantee

Perfect for all enclosed / semi-enclosed locations

Birds hate ultrasound; people can't hear it!

Now Quadblaster's blasts of ultrasound are paired with a powerful flashing strobe to give DOUBLE-WHAMMY BIRD CONTROL for your plant, warehouse, parking structure, sports facility – nearly anywhere!

Coverage: up to 6,500 square feet

Pests: birds (pigeons, sparrows, starlings, swallows), bats, rodents and more

**Uses**: hangars, warehouses, plants, tunnels, loading docks, railroad sidings, breezeways, boat houses, underpasses, storage sheds, barns, sports arenas, convention centers, parking garages, car washes and other enclosed or semi-enclosed area.

### Model # QB4+S (Ultrasound unit QB4 also available without strobe)