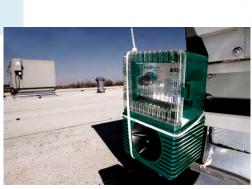

# **BirdXPeller PRO**

# Programmable sonic species-specific bird repeller – all-in-one unit covers up to 1 acre.

Control birds indoors or outdoors with sophisticated sonic technology. Sonic programmable bird repeller uses birds' own natural distress calls to create a "danger zone."