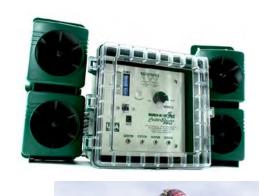

### **COMBINATION SONIC / ULTRASOUND ELECTRONIC REPELLER**

### **BroadBand Pro**

Programmable sonic/ultrasonic species-specific repeller includes three visual devices

Get rid of the most stubborn bird infestations with the most complete, comprehensive, and multi-faceted approach

- Use with full ultrasonic and sonic capabilities, or just ultrasonic, depending on how the situation changes
- Control box plus four separate speakers, each with 100 feet of wire, offer convenient, flexible coverage
- Customize by choosing volume, mute time between sounds, hours of operation, and random or sequential play
- BroadBand PRO system includes three highly effective visual scares to deter birds in a multi-sensory assault.\*

Ultrasonic/Sonic unit repels birds with an unrelenting combination of species-specific distress cries, predators, general harassments, and ultrasonic waves!

\* For maximum, sustained success in your bird control efforts, a synergistic approach is recommended. Synergy is the interaction of two or more forces producing a combined effect that is greater than the sum of their individual effects. This kind of multi-sensory attack is extremely effective in deterring pest birds from an area permanently. BroadBand PRO comes with assortment of 3 Visual Scares for maximum synergistic effect.