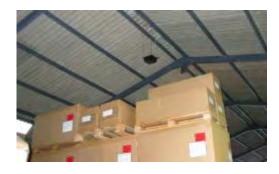

Perfect for all enclosed / semi-enclosed locations

Birds hate ultrasound; people can't hear it!

Now Quadblaster's blasts of ultrasound are paired with a powerful flashing strobe to give DOUBLE-WHAMMY BIRD CONTROL for your plant, warehouse, parking structure, sports facility – nearly anywhere!

Coverage: up to 6,500 square feet

Pests: birds (pigeons, sparrows, starlings, swallows), bats, rodents and more

**Uses**: hangars, warehouses, plants, tunnels, loading docks, railroad sidings, breezeways, boat houses, underpasses, storage sheds, barns, sports arenas, convention centers, parking garages, car washes and other enclosed or semi-enclosed area.