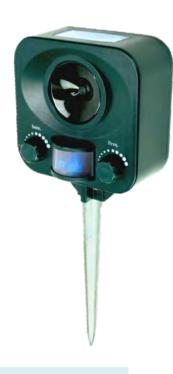

itors including deer, raccoons, skunks, opossums, armadillos, rodents, bats, insects and other creatures.



Weight: 1 pound (shipping weight 2 pounds) Coverage: 4,000 sq. ft. (278.7 sq. meters) Frequency Range: 15 - 25 KHz (adjustable) Electricity Costs: Less than \$0.25 per month

Compliance: EPA Establishment No. 058480-TWN-001.

CE marked

Motion Sensor Range: 35 feet x 70 feet

Working Current: <200mA

**Power Supply:**  $4 \times 1.5 \text{ v "C"}$  batteries or 120 vAC adapter. Other voltage adapters should be purchased locally. Unit switches to battery power during a power failure (if

batteries are in)

Coverage: up to 4,000 square feet

<u>Pests</u>: deer, raccoons, skunks, rabbits, other garden pests <u>Uses</u>: yards, lawns, gardens, porches, buildings, greenhouses, more







# Balcony Gard Electronic Pest Bird Chaser

Deters pigeons, starlings, robins & other pest birds from porches, balconies, patios etc.

This low-profile electronic bird control device uses quiet ultrasonic sounds to repel annoying birds from small outdoor areas around the home.

- Designed for residential and small area use
- Ultrasonic sound waves are discreet (nearly silent to humans)
- Easy to install mounts nearly anywhere
- Covers up to 900 sq. ft
   Model # BG

Coverage: up to 900 square feet

**<u>Pests</u>**: pigeons, starlings, robins, other pest birds

Uses: balconies, porches, patios, more

**Dimensions:** 6.75" x 5.25" x 3.5"

Weight: 1 pound (shipping weight 2 pounds)

Coverage: 900 sq. ft.

Frequency Range: 15 - 25 KHz (adjustable)

Compliance: EPA Establishment No. 058480-T