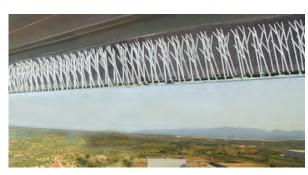

and a "spread" of 5" for standard, 2" for narrow.

**Bird Spikes Pests:** 

Birds (pigeons, sparrows, starlings, crows, blackbirds, grackles, seagulls, swallows and more), bats, climbing animals and more **Bird Spikes Usage:** 

Ledges, beams, rafters, railings, air conditioners, signs, windowsills, gutters, roof perimeters, chimneys, support structures, awnings, poles, lights, statues, trusses, building projections and anywhere else birds roost.



Net Weight (per 100'): 11# Material: Polycarbonate

Packaging: Kits of 10', 25', 50' and 100'

Color: Clear

Resistance: Weather, most chemicals, UV radiation

Dimensions: Height (Highest Point): 4½"
Width (Base): 1" (Standard) ½" (Narrow)
Spread (Widest Point): 5" (Standard) 2" (Narrow)
Origin: Bird-X Bird Spikes are proudly made in the USA

















# **Stainless Steel Bird Spikes**

### - Needle Strips

# **Steel Bird Spikes Prevent Birds from Landing, Eliminate Roosting on Surfaces**

- Deter birds from roosting on any surface, permanently
- Heavy duty stainless steel prongs plus long-life polycarbonate base offers an affordable, effective solution
- Flexibility allows mounting on flat or curved surfaces
- Easy to install with adhesive, nails, screws, wire ties, etc.
- Two-foot sections "snap to the inch" to minimize waste
- Outrigger base stabilizers make installation an easy one-person job

Regular width - Model # STS - (length) Narrow width - Model # SLS - (length) Wide width - Model # EWS - (length)





<u>Bird Spikes Coverage</u>: each section of spikes covers 2 feet, and a "spread" of 7.5" for extra-wide, 4.5"