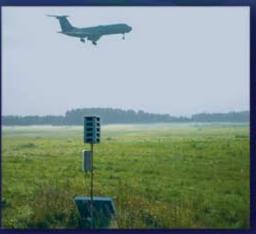

### Ultrason X

### World's first ultrasonic repeller for exterior use

### Programmable, weatherproof outdoor unit

- Control box, four separate speakers, 100 feet of wire per speaker
- Convenient, flexible coverage
- Non-species-specific sounds are ideal for any bird
- Unrelenting newest-technology ultrasonic waves

Coverage: up to 3,600 square feet

Pests: birds (pigeons, sparrows, starlings, crows, blackbirds, grackles, seagulls, swallows), bats,

rodents and more

**Uses**: Gas stations, parking lots, hotels, restaurants, balconies, patios, manufacturing or warehouse

facilities, airports and more