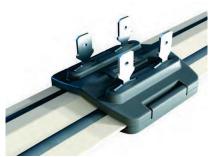

ly invisible from a distance. It cannot be seen looking up from below.

### Long-Lasting:

Made from UV-stabilized PVC & high-grade metal conducting channels, Shock Track will be in service far longer than its five-year warranty.

### **Humane:**

The intermittent shock is memorable, but does not hurt the birds; it simply conditions them to stay away, long-term.

\*Please see the Bird-X Installer Catalog for our\*

full selection of Shock Track parts & hardware.

**Coverage:** Linear, may be cut to desired length.

<u>Pests</u>: birds (pigeons, sparrows, starlings, crows, blackbirds, grackles, seagulls, swallows and more), climbing animals and more <u>Usage</u>: buildings/architectural: edges, beams, rafters, railings, signs, windowsills, gutters, perimeters, awnings, trusses



















### Bird Shock® Flex-Track®

- Braided stainless conduction
- Multiple colors





# Polycarbonate Bird Spikes - Needle Strips

### **Bird Spikes Eliminate Roosting, Keep Birds Off**

- Tough, long-lasting polycarbonate bird spikes material
- Provides decades of maintenance-free protection
- Transparent bird spike material doesn't mar the look of a building

**Bird spikes** function as a 'keep-out' sign for birds. Dense bird spikes branch out from the vertical shafts to offer impenetrable coverage. The flexibility of **bird spikes** allow mounting on flat or curved surfaces and are easy to install. Stackable 12" sections make it easy to carry a quantity of **bird spikes**, and help minimize waste.

Regular width - Model # SP - (length)
Narrow width - Model # SP - (length) - N



Each