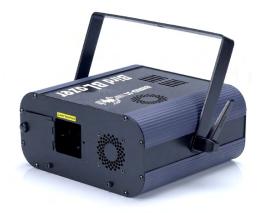

# **Super Quad-Blaster with Strobe**

# Blasts birds out with a one-two synergistic punch!

Super QB-4 blasts birds out with ultrasonic sounds that humans can't hear and Flashing Strobe Light

- Safe and Humane
- Easy installation
- Economical
- Performance guarantee

Perfect for all enclosed / semi-enclosed locations

Birds hate ultrasound; people can't hear it!

Now Quadblaster's blasts of ultrasound are paired with a powerful flashing strobe to give DOUBLE-WHAMMY BIRD CONTROL for your plant, warehouse, parking structure, sports facility – nearly anywhere!

Coverage: up to 6,500 square feet

Pests: birds (pigeons, sparrows, starlings, swallows), bats, rodents and more

**Uses**: hangars, warehouses, plants, tunnels, loading docks, railroad sidings, breezeways, boat houses, underpasses, storage sheds, barns, sports arenas, convention centers, parking garages, car washes and other enclosed or semi-enclosed area.

### Model # QB4+S (Ultrasound unit QB4 also available without strobe)

### SPECIFICATIONS:

Voltage / Power Input: 12 VDC from 115v AC/60 Hz or 220v AC/50 Hz

Power Consumption: Less than 10 watts

Compliance: QB4 unit & Supply Power Source are UL & CE listed

Ultrasound Output: Range 20-30 kHz; 85-90 dB at 1 meter at 20 kHz (each

speaker)

**Strobe Flash Rate:** 60 triple pulse flashes per minute **Dimensions:** QB4 - 12" x 12" x 4"; strobe 6" x 4" x 4"

Weight: Super Quad-Blaster 10.2 lbs

----