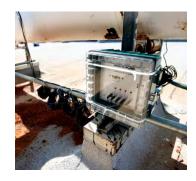

### **COMBINATION SONIC / ULTRASOUND ELECTRONIC REPELLER**

### **BroadBand Pro**

Programmable sonic/ultrasonic species-specific repeller includes three visual devices

Get rid of the most stubborn bird infestations with the most complete, comprehensive, and multi-faceted approach

- Use with full ultrasonic and sonic capabilities, or just ultrasonic, depending on how the situation changes
- Control box plus four separate speakers, each with 100 feet of wire, offer convenient, flexible coverage
- Customize by choosing volume, mute time between sounds, hours of operation, and random or sequential play
- BroadBand PRO system includes three highly effective visual scares to deter birds in a multi-sensory assault.\*

Ultrasonic/Sonic unit repels birds with an unrelenting combination of species-specific distress cries, predators, general harassments, and ultrasonic waves!

\* For maximum, sustained success in your bird control efforts, a synergistic approach is recommended. Synergy is the interaction of two or more forces producing a combined effect that is greater than the sum of their individual effects. This kind of multi-sensory attack is extremely effective in deterring pest birds from an area permanently. BroadBand PRO comes with assortment of 3 Visual Scares for maximum synergistic effect.