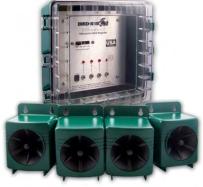

### **COMBINATION SONIC / ULTRASOUND ELECTRONIC REPELLER**

### **BroadBand Pro**

Programmable sonic/ultrasonic species-specific repeller includes three visual devices

Get rid of the most stubborn bird infestations with the most complete, comprehensive, and multi-faceted approach

- Use with full ultrasonic and sonic capabilities, or just ultrasonic, depending on how the situation changes
- Control box plus four separate speakers, each with 100 feet of wire, offer convenient, flexible coverage
- Customize by choosing volume, mute time between sounds, hours of operation, and random or sequential play
- BroadBand PRO system includes three highly effective visual scares to deter birds in a multi-sensory assault.\*

Ultrasonic/Sonic unit repels birds with an unrelenting combination of species-specific distress cries, predators, general harassments, and ultrasonic waves!

\* For maximum, sustained success in your bird control efforts, a synergistic approach is recommended. Synergy is the interaction of two or more forces producing a combined effect that is greater than the sum of their individual effects. This kind of multi-sensory attack is extremely effective in deterring pest birds from an area permanently. BroadBand PRO comes with assortment of 3 Visual Scares for maximum synergistic effect.