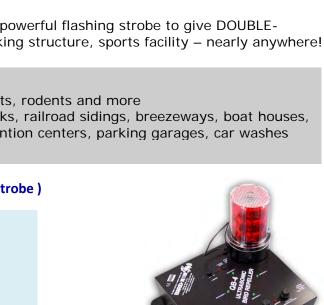

# **Super Quad-Blaster with Strobe**

# Blasts birds out with a one-two synergistic punch!

Super QB-4 blasts birds out with ultrasonic sounds that humans can't hear and Flashing Strobe Light

- Safe and Humane
- Easy installation
- Economical
- Performance guarantee

Perfect for all enclosed / semi-enclosed locations

Birds hate ultrasound; people can't hear it!

Now Quadblaster's blasts of ultrasound are paired with a powerful flashing strobe to give DOUBLE-WHAMMY BIRD CONTROL for your plant, warehouse, parking structure, sports facility – nearly anywhere!

Coverage: up to 6,500 square feet

Pests: birds (pigeons, sparrows, starlings, swallows), bats, rodents and more

**Uses**: hangars, warehouses, plants, tunnels, loading docks, railroad sidings, breezeways, boat houses, underpasses, storage sheds, barns, sports arenas, convention centers, parking garages, car washes and other enclosed or semi-enclosed area.