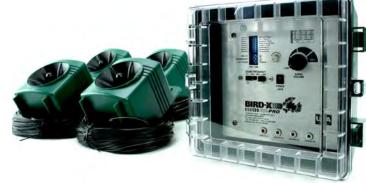

### **COMBINATION SONIC / ULTRASOUND ELECTRONIC REPELLER**

### **BroadBand Pro**

Programmable sonic/ultrasonic species-specific repeller includes three visual devices

Get rid of the most stubborn bird infestations with the most complete, comprehensive, and multi-faceted approach

- Use with full ultrasonic and sonic capabilities, or just ultrasonic, depending on how the situation changes
- Control box plus four separate speakers, each with 100 feet of wire, offer convenient, flexible coverage
- Customize by choosing volume, mute time between sounds, hours of operation, and random or sequential play
- BroadBand PRO system includes three highly effective visual scares to deter birds in a multi-sensory assault.\*

Ultrasonic/Sonic unit repels birds with an unrelenting combination of species-specific distress cries, predators, general harassments, and ultrasonic waves!

\* For maximum, sustained success in your bird control efforts, a synergistic approach is recommended. Synergy is the interaction of two or more forces producing a combined effect that is greater than the sum of their individual effects. This kind of multi-sensory attack is extremely effective in deterring pest birds from an area permanently. BroadBand PRO comes with assortment of 3 Visual Scares for maximum synergistic effect.

### Model # BB-PRO

### SPECIFICATIONS:

Dimensions: Control Unit 9" x 9" x 5", speakers 4" x 4" x 6"

**Speakers:** 8 ohms, 30 watts **Weight:** 16 pounds

Coverage: Up to 930 sq. meters (ultrasonic) – up to 6 acres using the

sonic options also.

Power Requirements: 110vAC (220vAC available)

Sound Pressure: Ultrasonic sounds 95-102 dB (each speaker) @ 1 m.

Sonic 105-110 dB (each speaker) @ 1 m

Frequency: Ultrasonic 15-25 KHz, Sonic 3-5 KHz

Compliance: Supply power source is UL and CE listed.

EPA Est. 075130-OR-001

Origin: Proudly made in the USA