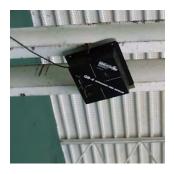

### Ultrason X

### World's first ultrasonic repeller for exterior use

### Programmable, weatherproof outdoor unit

- Control box, four separate speakers, 100 feet of wire per speaker
- Convenient, flexible coverage
- Non-species-specific sounds are ideal for any bird
- Unrelenting newest-technology ultrasonic waves