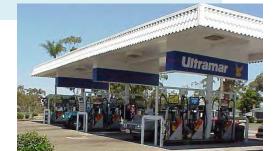

Coverage: up to 3,600 square feet

Pests: birds (pigeons, sparrows, starlings, crows, blackbirds, grackles, seagulls, swallows), bats,

rodents and more

**Uses**: Gas stations, parking lots, hotels, restaurants, balconies, patios, manufacturing or warehouse

facilities, airports and more