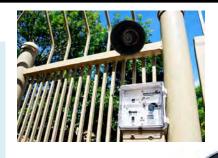

### Ultrason X

### World's first ultrasonic repeller for exterior use

### Programmable, weatherproof outdoor unit

- Control box, four separate speakers, 100 feet of wire per speaker
- Convenient, flexible coverage
- Non-species-specific sounds are ideal for any bird
- Unrelenting newest-technology ultrasonic waves

### Model # USX