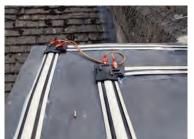

invisible from a distance. It cannot be seen looking up from below.

### Long-Lasting:

Made from UV-stabilized PVC & high-grade metal conducting channels, Shock Track will be in service far longer than its five-year warranty.

### **Humane:**

The intermittent shock is memorable, but does not hurt the birds; it simply conditions them to stay away, long-term.

\*Please see the Bird-X Installer Catalog for our\*

full selection of Shock Track parts & hardware.

**Coverage:** Linear, may be cut to desired length.

<u>Pests</u>: birds (pigeons, sparrows, starlings, crows, blackbirds, grackles, seagulls, swallows and more), climbing animals and more <u>Usage</u>: buildings/architectural: edges, beams, rafters, railings, signs, windowsills, gutters, perimeters, awnings, trusses



















### Bird Shock® Flex-Track®

- Braided stainless conduction
- Multiple colors





# Polycarbonate Bird Spikes - Needle Strips

### **Bird Spikes Eliminate Roosting, Keep Birds Off**

- Tough, long-lasting polycarbonate bird spikes material
- Provides decades of maintenance-free protection
- Transparent bird spike material doesn't mar the look of a building

**Bird spikes** function as a 'keep-out' sign for birds. Dense bird spikes branch out from the vertical shafts to offer impenetrable coverage. The flexibility of **bird spikes** allow mounting on flat or curved surfaces and are easy to install. Stackable 12" sections make it easy to carry a quantity of **bird spikes**, and help minimize waste.

Regular width - Model # SP - (length)
Narrow width - Model # SP - (length) - N



Each f