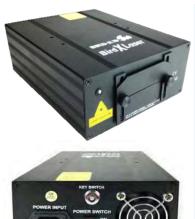

### Ultrason X

### World's first ultrasonic repeller for exterior use

### Programmable, weatherproof outdoor unit

- Control box, four separate speakers, 100 feet of wire per speaker
- Convenient, flexible coverage
- Non-species-specific sounds are ideal for any bird
- Unrelenting newest-technology ultrasonic waves