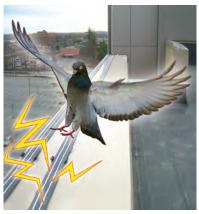

# **Super Quad-Blaster with Strobe**

# Blasts birds out with a one-two synergistic punch!

Super QB-4 blasts birds out with ultrasonic sounds that humans can't hear and Flashing Strobe Light

- Safe and Humane
- Easy installation
- Economical
- Performance guarantee

Perfect for all enclosed / semi-enclosed locations

Birds hate ultrasound; people can't hear it!

Now Quadblaster's blasts of ultrasound are paired with a powerful flashing strobe to give DOUBLE-WHAMMY BIRD CONTROL for your plant, warehouse, parking structure, sports facility – nearly anywhere!