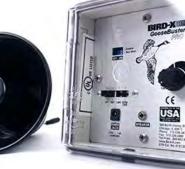

# GooseBuster®

# & NEW single-speaker GooseBuster PRO

This unique system was developed using decades of scientific research involving the behaviors & vocal communications of Canada geese. Goosebuster employs authentic goose alert & alarm calls recorded in the wild & are still the only such recordings in existence.

- Extremely effective in reducing & eliminating geese
- Audio makes areas uninhabitable for geese
- Geese learn not to return through behavior modification
- Customizable settings, completely humane
- Original 4-speaker GooseBuster covers up to 7 acres; 2 units up to 21 acres.
- Single-speaker GooseBuster PRO covers up to 1.5 acre; pairing units covers 4-6 acres.

Model # GB (specify if the 12v DC Adapter & DC Timer version is needed – # GB-DC - extra cost)