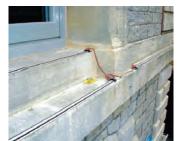

ally invisible from a distance. It cannot be seen looking up from below.

### Long-Lasting:

Made from UV-stabilized PVC & high-grade metal conducting channels, Shock Track will be in service far longer than its five-year warranty.

### **Humane:**

The intermittent shock is memorable, but does not hurt the birds; it simply conditions them to stay away, long-term.

\*Please see the Bird-X Installer Catalog for our\*

full selection of Shock Track parts & hardware.

**Coverage:** Linear, may be cut to desired length.

<u>Pests</u>: birds (pigeons, sparrows, starlings, crows, blackbirds, grackles, seagulls, swallows and more), climbing animals and more <u>Usage</u>: buildings/architectural: edges, beams, rafters, railings, signs, windowsills, gutters, perimeters, awnings, trusses



















### Bird Shock® Flex-Track®

- Braided stainless conduction
- Multiple colors





# Polycarbonate Bird Spikes - Needle Strips

### **Bird Spikes Eliminate Roosting, Keep Birds Off**

- Tough, long-lasting polycarbonate bird spikes material
- Provides decades of maintenance-free protection
- Transparent bird spike material doesn't mar the look of a building

**Bird spikes** function as a 'keep-out' sign for birds. Dense bird spikes branch out from the vertical shafts to offer impenetrable coverage. The flexibility of **bird spikes** allow mounting on flat or curved surfaces and are easy to install. Stackable 12" sections make it easy to carry a quantity of **bird spikes**, and help minimize waste.

Regular width - Model # SP - (length)
Narrow width - Model # SP - (length) - N



Ea